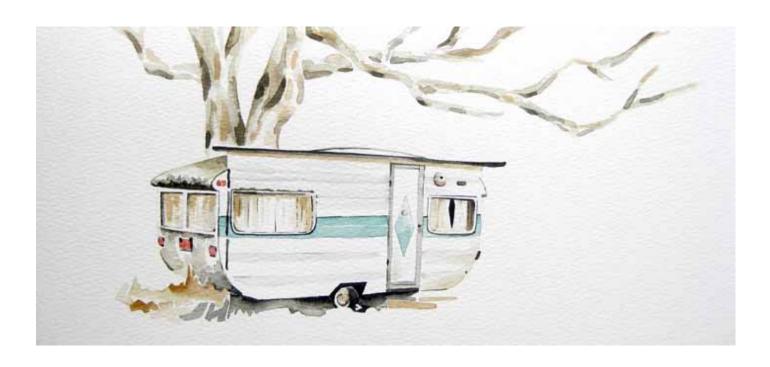

**#13** The Wedding Car water colour on arches paper 28 x 75 cm

**#14** Closed Curtains water colour on arches paper 28 x 75 cm