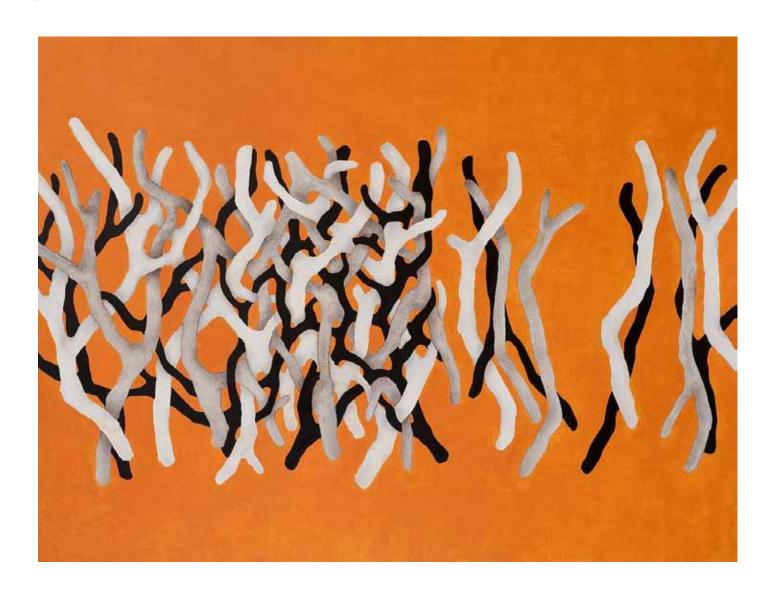

#05 Faisceaux 5 acrylic on canvas 112h x145w cm

#06 Tangent Bundle leather, wax 7h x 34w x 12d cm

#07 Ravel leather, wax 8h w + d variable

**#08** Visceral Antagonists leather, wax 8h x 44w x 19dcm

#09 Kairos leather, wax, glass 20.5h x 38.5w x 20.5d cm