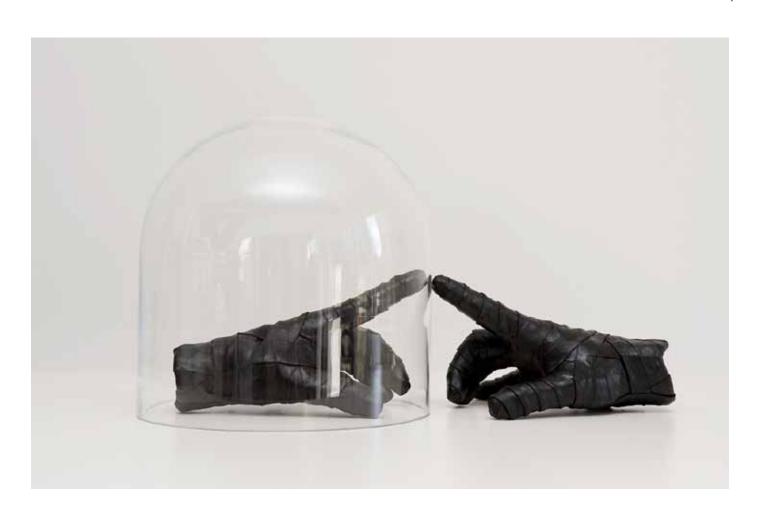

#05 Faisceaux 5 acrylic on canvas 112h x145w cm

#06 Tangent Bundle leather, wax 7h x 34w x 12d cm

#07 Ravel leather, wax 8h w + d variable

**#08** Visceral Antagonists leather, wax 8h x 44w x 19dcm

#09 Kairos leather, wax, glass 20.5h x 38.5w x 20.5d cm