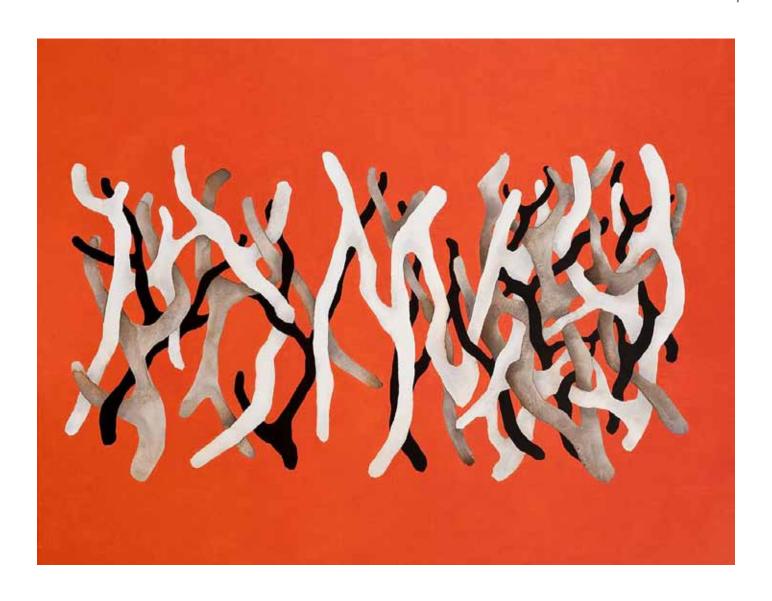

PAMELA RATAJ

#01 Faisceaux 1 acrylic on canvas 112h x145w cm

#02 Faisceaux 2
acrylic on canvas
110.5h x 150w cm

#03 Faisceaux 3
acrylic on canvas
112h x145w cm

#04 Faisceaux 4
acrylic on canvas
112h x145w cm

#05 Faisceaux 5 acrylic on canvas 112h x145w cm

#06 Tangent Bundle leather, wax 7h x 34w x 12d cm

#07 Ravel leather, wax 8h w + d variable

**#08** Visceral Antagonists leather, wax 8h x 44w x 19dcm

#09 Kairos leather, wax, glass 20.5h x 38.5w x 20.5d cm