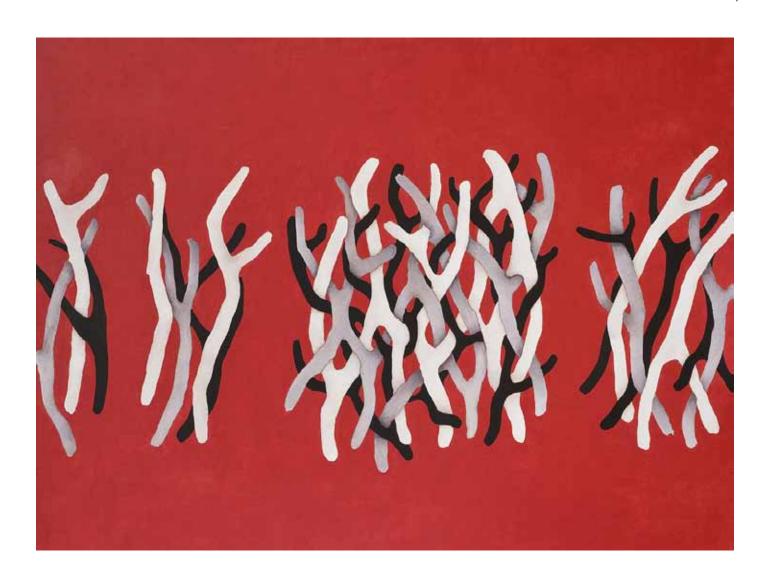

#05 Faisceaux 5 acrylic on canvas 112h x145w cm

#06 Tangent Bundle leather, wax 7h x 34w x 12d cm

#07 Ravel leather, wax 8h w + d variable

**#08** Visceral Antagonists leather, wax 8h x 44w x 19dcm

#09 Kairos leather, wax, glass 20.5h x 38.5w x 20.5d cm