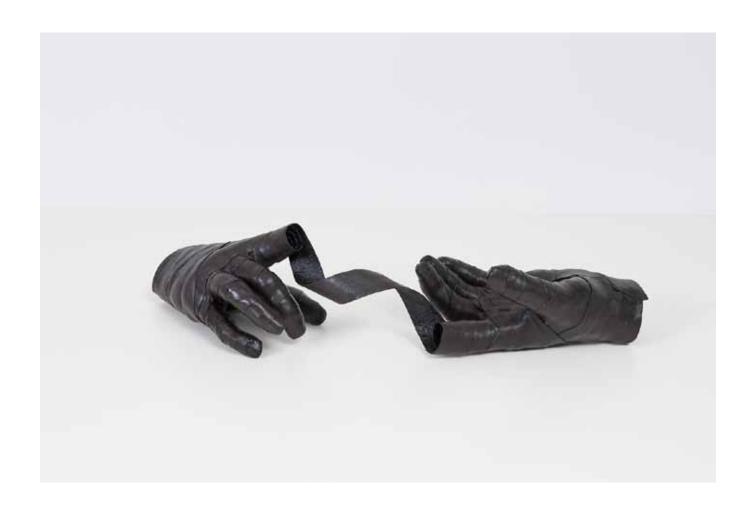

#05 Faisceaux 5 acrylic on canvas 112h x145w cm

#06 Tangent Bundle leather, wax 7h x 34w x 12d cm

#07 Ravel leather, wax 8h w + d variable

**#08** Visceral Antagonists leather, wax 8h x 44w x 19dcm

#09 Kairos leather, wax, glass 20.5h x 38.5w x 20.5d cm