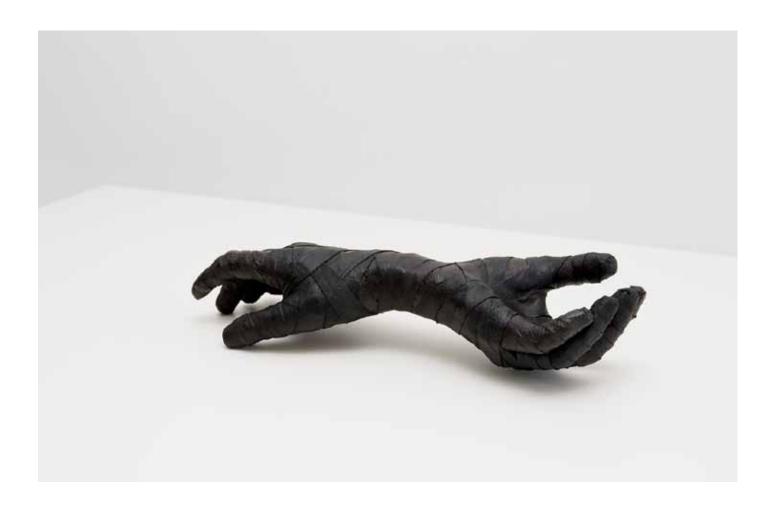

#05 Faisceaux 5 acrylic on canvas 112h x145w cm

#06 Tangent Bundle leather, wax 7h x 34w x 12d cm

#07 Ravel leather, wax 8h w + d variable

**#08** Visceral Antagonists leather, wax 8h x 44w x 19dcm

#09 Kairos leather, wax, glass 20.5h x 38.5w x 20.5d cm