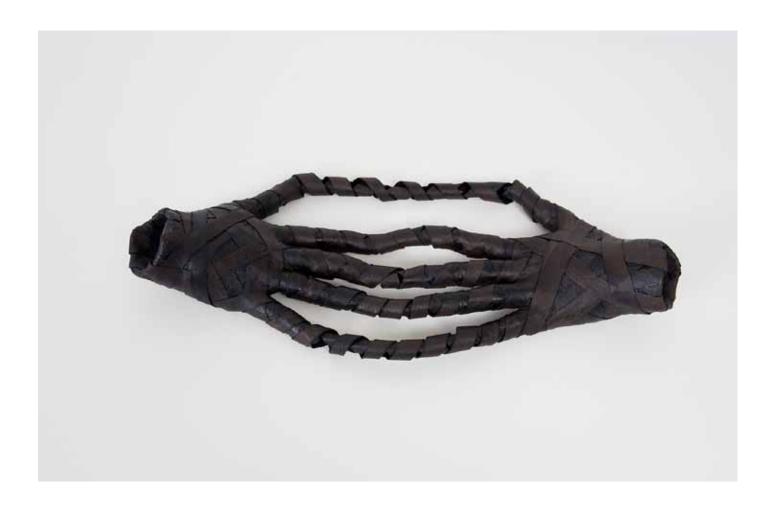

#05 Faisceaux 5 acrylic on canvas 112h x145w cm

#06 Tangent Bundle leather, wax 7h x 34w x 12d cm

#07 Ravel leather, wax 8h w + d variable

**#08** Visceral Antagonists leather, wax 8h x 44w x 19dcm

#09 Kairos leather, wax, glass 20.5h x 38.5w x 20.5d cm