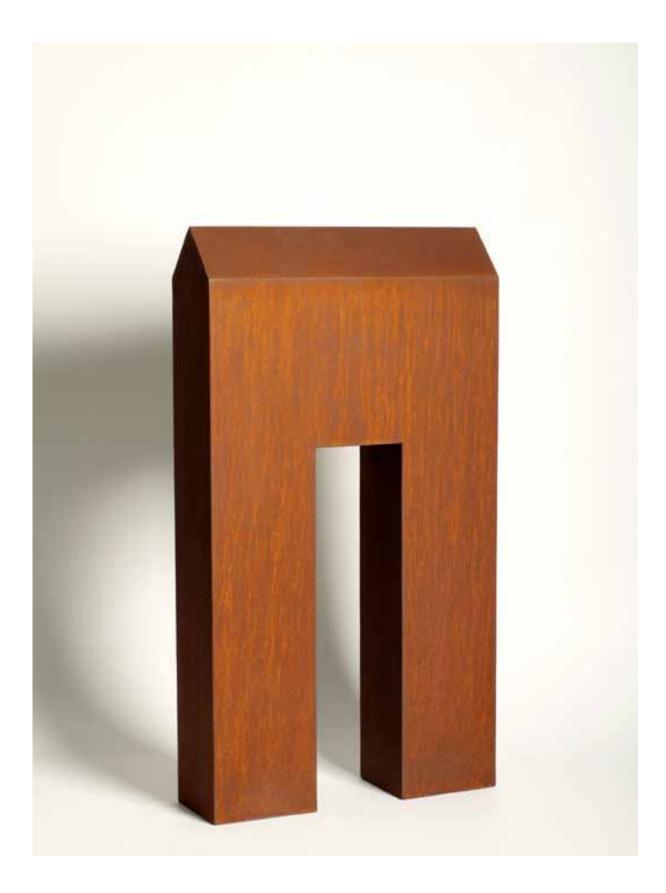

**#01** Low Church patinated mild + corten steel 48H x 52W x 14cmD

**#02** Steps I patinated mild + corten steel 68H x 50W x 10.5cmD

**#03** Steps II patinated mild + corten steel 58H x 31W x 13.5cmD

**#04** Courtyard patinated mild + corten steel 60H x 50W x 50cmD