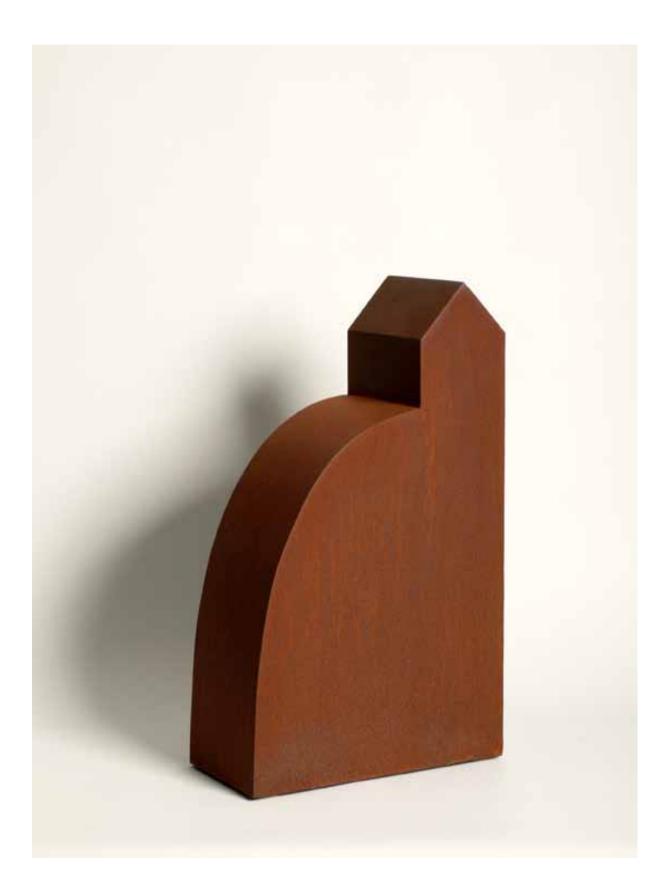

DOMUS | HENDRIK FORSTER

#11 Gatehouse patinated mild + corten steel 60H x 35W x 10.5cmD

**#12** Chapel patinated mild + corten steel 40H x 30W x 14.5cmD