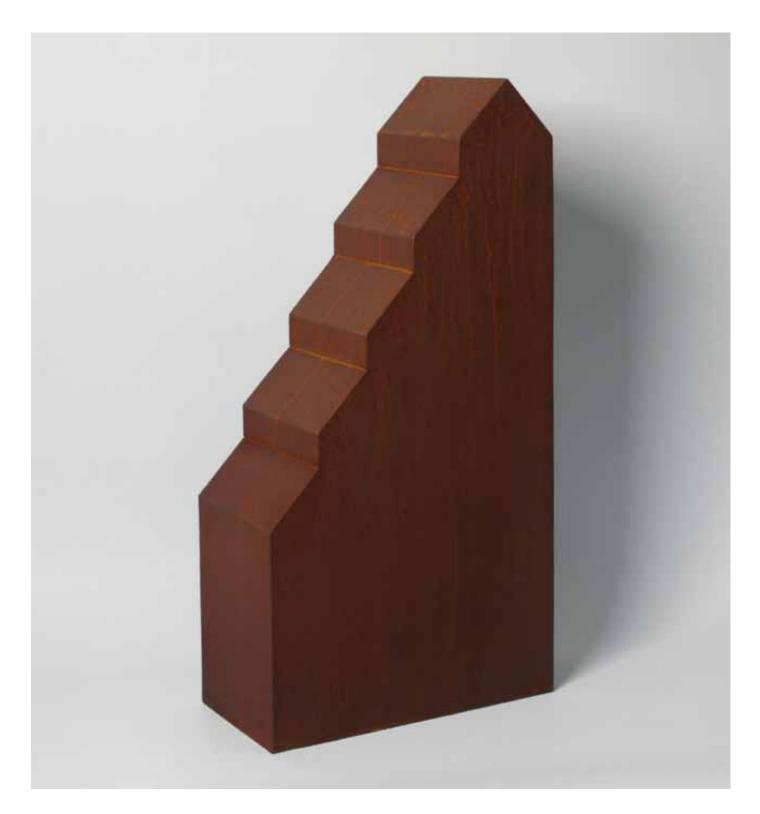

**#01** Low Church patinated mild + corten steel 48H x 52W x 14cmD

**#02** Steps I patinated mild + corten steel 68H x 50W x 10.5cmD

**#03** Steps II patinated mild + corten steel 58H x 31W x 13.5cmD

**#04** Courtyard patinated mild + corten steel 60H x 50W x 50cmD