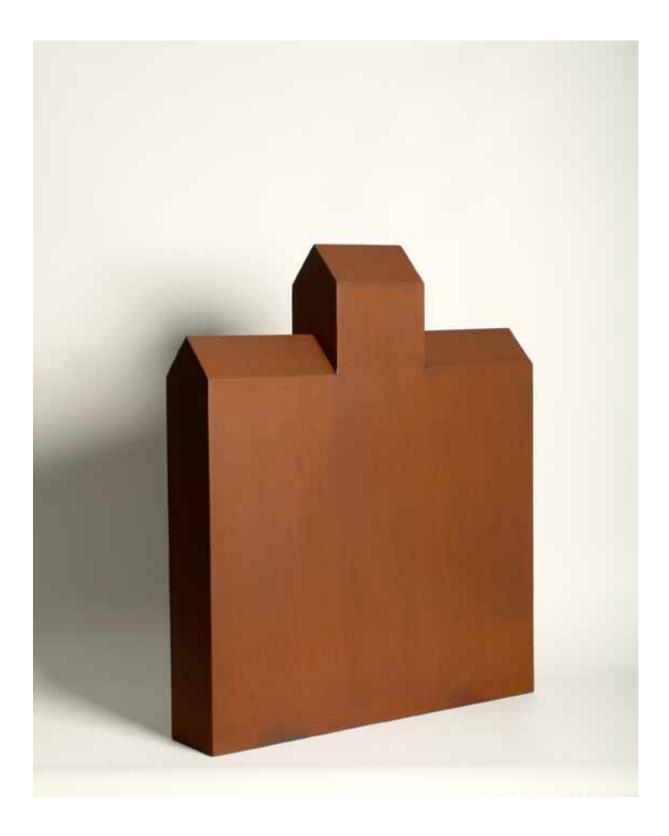

The sculptures in this exhibition are based on the concept of house as an abstract form in all its implications. They combine the interaction of the right angle pointing to the sky and the simple geometry of squares and rectangles. It implies roof, volume and space for habitation, shelter, but also protection and exclusion. The forms are minimal, abstracted and reduced to their essence leaving the viewer to interpret scale and purpose. The texture and colour of rust and patina in the surface open another dimension of interpretation.

**#01** Low Church patinated mild + corten steel 48H x 52W x 14cmD

**#02** Steps I patinated mild + corten steel 68H x 50W x 10.5cmD

**#03** Steps II patinated mild + corten steel 58H x 31W x 13.5cmD

**#04** Courtyard patinated mild + corten steel 60H x 50W x 50cmD