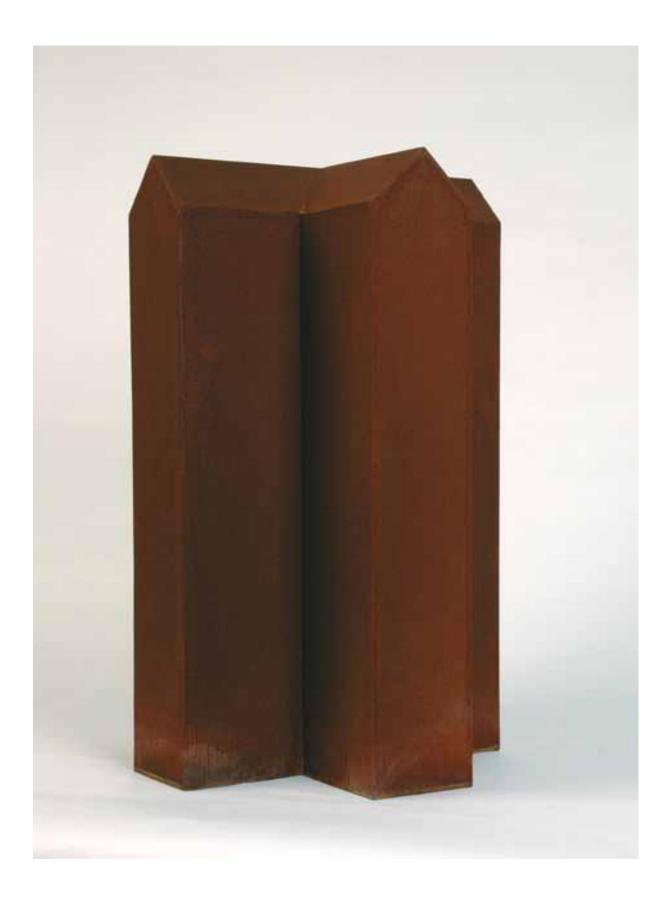

The sculptures in this exhibition are based on the concept of house as an abstract form in all its implications. They combine the interaction of the right angle pointing to the sky and the simple geometry of squares and rectangles. It implies roof, volume and space for habitation, shelter, but also protection and exclusion. The forms are minimal, abstracted and reduced to their essence leaving the viewer to interpret scale and purpose. The texture and colour of rust and patina in the surface open another dimension of interpretation.

**#01** Low Church patinated mild + corten steel 48H x 52W x 14cmD

**#02** Steps I patinated mild + corten steel 68H x 50W x 10.5cmD

**#03** Steps II patinated mild + corten steel 58H x 31W x 13.5cmD

**#04** Courtyard patinated mild + corten steel 60H x 50W x 50cmD

**#05** High Church patinated mild + corten steel 11H x 39W x 22cmD

**#06** Double Courtyard patinated mild + corten steel 11H x 39W x 22cmD

DOMUS | HENDRIK FORSTER

**#07** Broad Church patinated mild + corten steel 65H x 55W x 10.5cmD