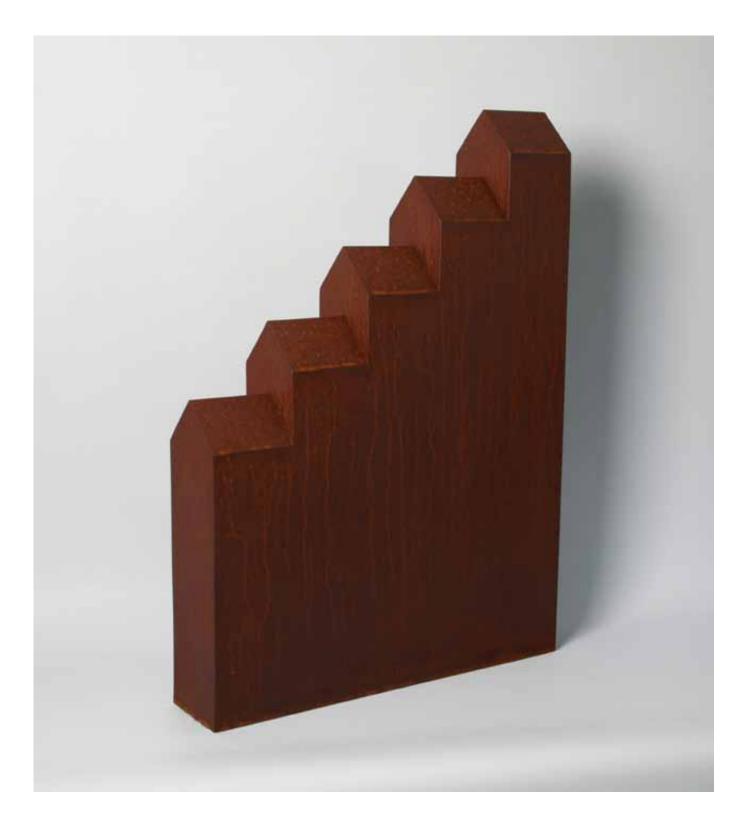

**#01** Low Church patinated mild + corten steel 48H x 52W x 14cmD

**#02** Steps I patinated mild + corten steel 68H x 50W x 10.5cmD

**#03** Steps II patinated mild + corten steel 58H x 31W x 13.5cmD

**#04** Courtyard patinated mild + corten steel 60H x 50W x 50cmD