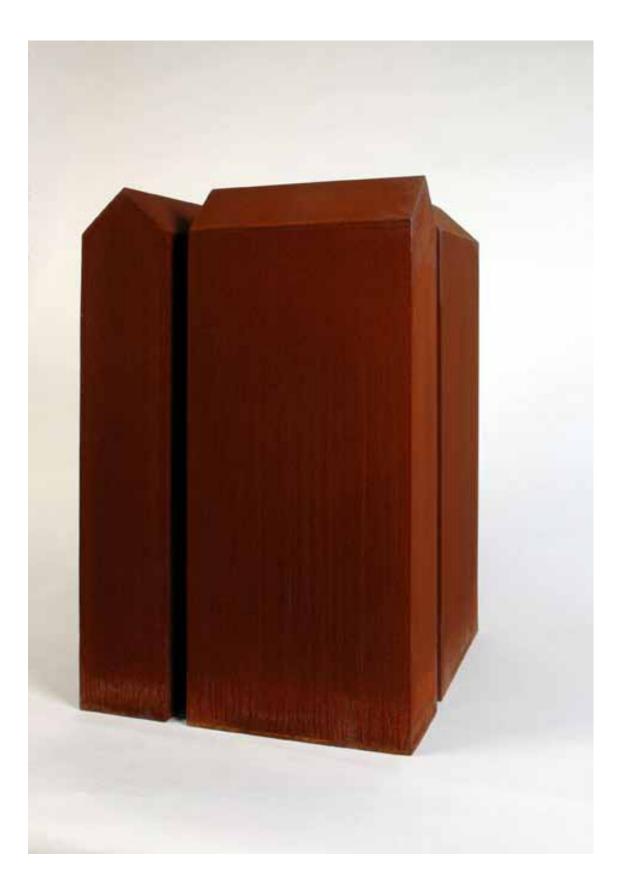

**#01** Low Church patinated mild + corten steel 48H x 52W x 14cmD

**#02** Steps I patinated mild + corten steel 68H x 50W x 10.5cmD

**#03** Steps II patinated mild + corten steel 58H x 31W x 13.5cmD

**#04** Courtyard patinated mild + corten steel 60H x 50W x 50cmD