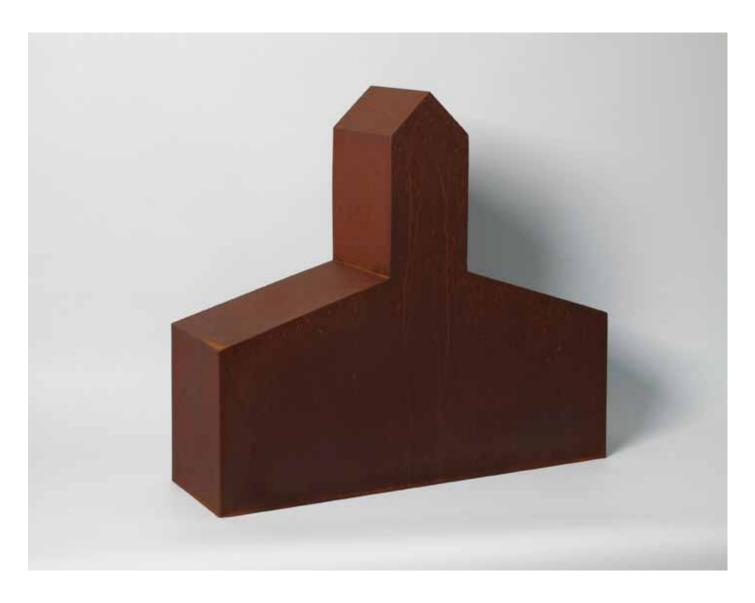

**#01** Low Church patinated mild + corten steel 48H x 52W x 14cmD

**#02** Steps I patinated mild + corten steel 68H x 50W x 10.5cmD

**#03** Steps II patinated mild + corten steel 58H x 31W x 13.5cmD

**#04** Courtyard patinated mild + corten steel 60H x 50W x 50cmD