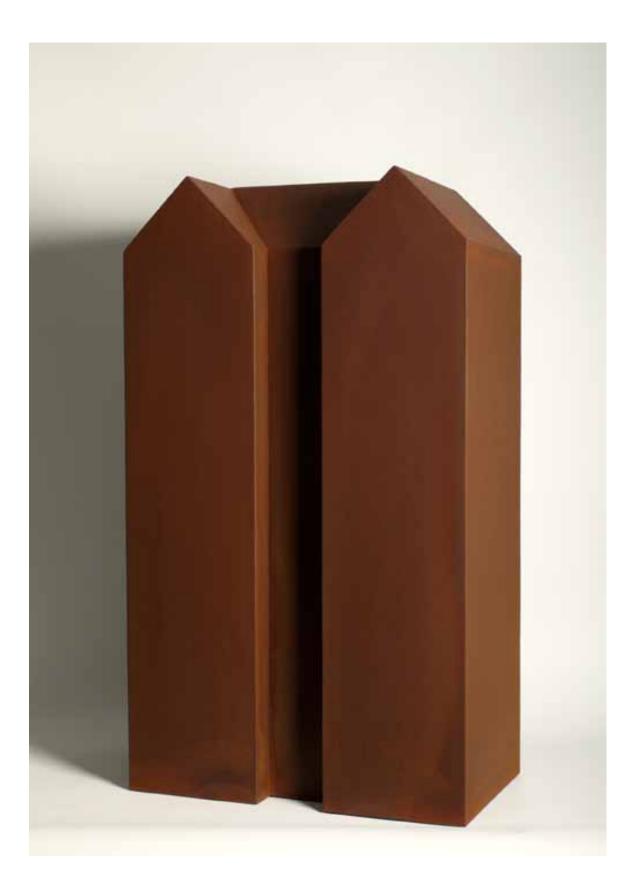

The sculptures in this exhibition are based on the concept of house as an abstract form in all its implications. They combine the interaction of the right angle pointing to the sky and the simple geometry of squares and rectangles. It implies roof, volume and space for habitation, shelter, but also protection and exclusion. The forms are minimal, abstracted and reduced to their essence leaving the viewer to interpret scale and purpose. The texture and colour of rust and patina in the surface open another dimension of interpretation.

**#01** Low Church patinated mild + corten steel 48H x 52W x 14cmD

**#02** Steps I patinated mild + corten steel 68H x 50W x 10.5cmD

**#03** Steps II patinated mild + corten steel 58H x 31W x 13.5cmD

**#04** Courtyard patinated mild + corten steel 60H x 50W x 50cmD

**#05** High Church patinated mild + corten steel 11H x 39W x 22cmD

**#06** Double Courtyard patinated mild + corten steel 11H x 39W x 22cmD

DOMUS | HENDRIK FORSTER

**#07** Broad Church patinated mild + corten steel 65H x 55W x 10.5cmD