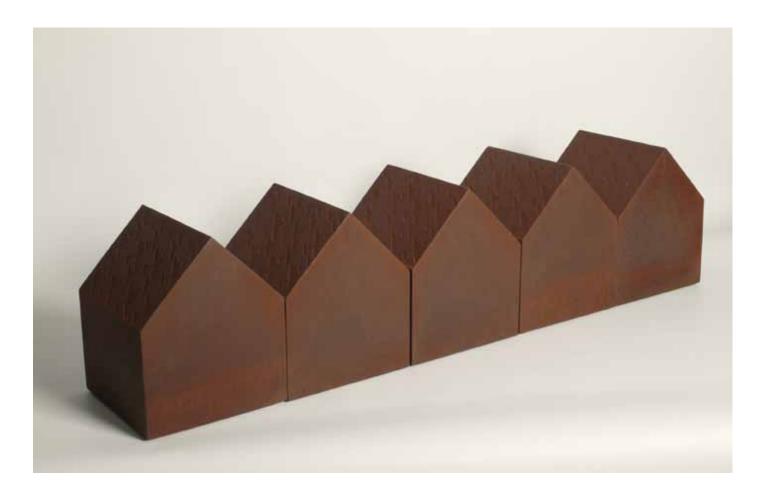

**#08** H House patinated mild + corten steel 90H x 52W x 30cmD

**#09** Sawtooth patinated mild + corten steel 15H x 56W x 45cmD

**#10** Himmel Street Houses patinated mild + corten steel 22.5H x 95W x 18cmD