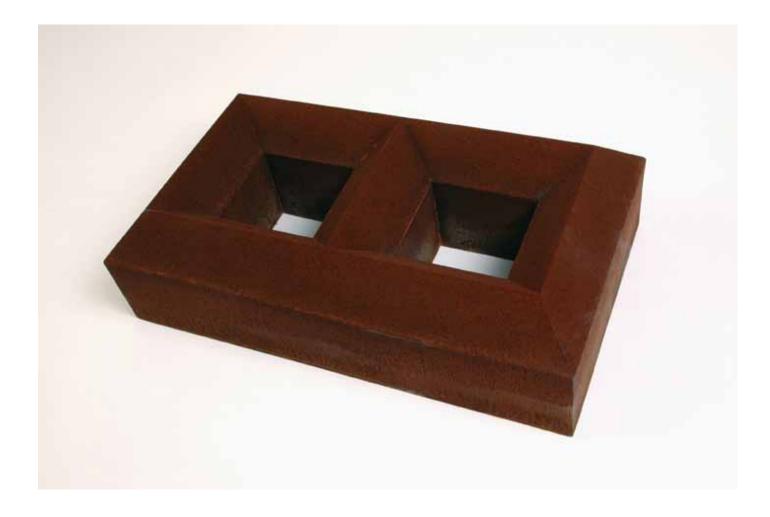

The sculptures in this exhibition are based on the concept of house as an abstract form in all its implications. They combine the interaction of the right angle pointing to the sky and the simple geometry of squares and rectangles. It implies roof, volume and space for habitation, shelter, but also protection and exclusion. The forms are minimal, abstracted and reduced to their essence leaving the viewer to interpret scale and purpose. The texture and colour of rust and patina in the surface open another dimension of interpretation.

**#05** High Church patinated mild + corten steel 11H x 39W x 22cmD

**#06** Double Courtyard patinated mild + corten steel 11H x 39W x 22cmD

DOMUS | HENDRIK FORSTER

**#07** Broad Church patinated mild + corten steel 65H x 55W x 10.5cmD