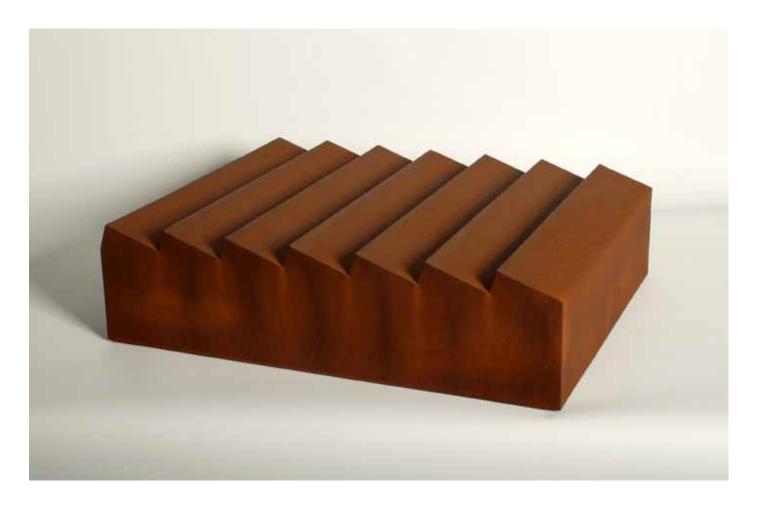

**#08** H House patinated mild + corten steel 90H x 52W x 30cmD

**#09** Sawtooth patinated mild + corten steel 15H x 56W x 45cmD

**#10** Himmel Street Houses patinated mild + corten steel 22.5H x 95W x 18cmD