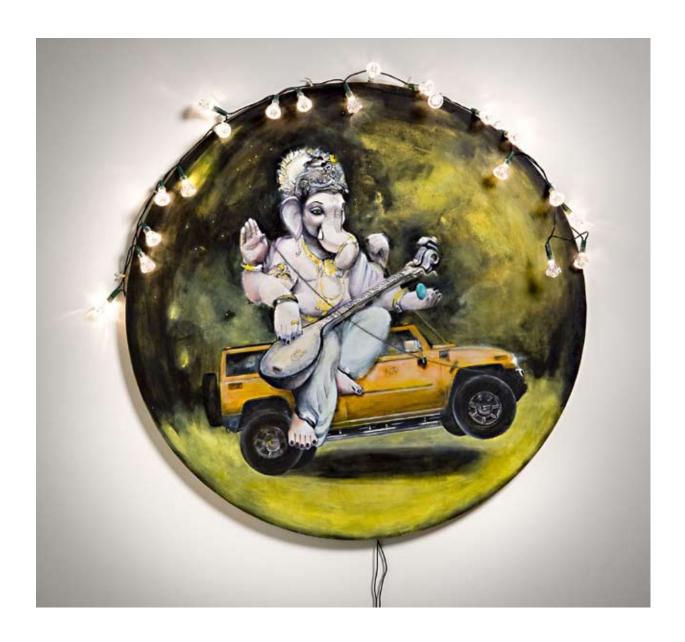

#06 Donner And Blitzen Sense Rain Is Near acrylic + oil on canvas + fairy lights 89 cm diameter

**#07** Ganesha Goes To Mumbai acrylic, oil + gold leaf on canvas + fairy lights 89 cm diameter

**#08** Ganesha Goes To Katmandu acrylic on canvas + fairy lights 89 cm diameter