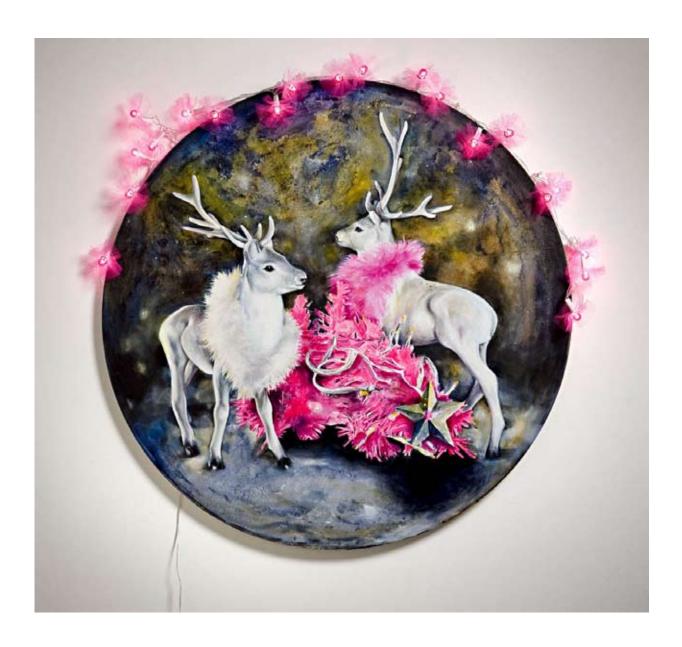

**#03** Prancer And Vixen Hear A Tree Fall acrylic + oil on canvas + fairy lights 89 cm diameter

**#04** Prancer And Vixen Call It A Night acrylic + oil on canvas + fairy lights 89 cm diameter

**#05** Comet And Cupid Smell Smoke acrylic + oil on canvas + fairy lights 89 cm diameter