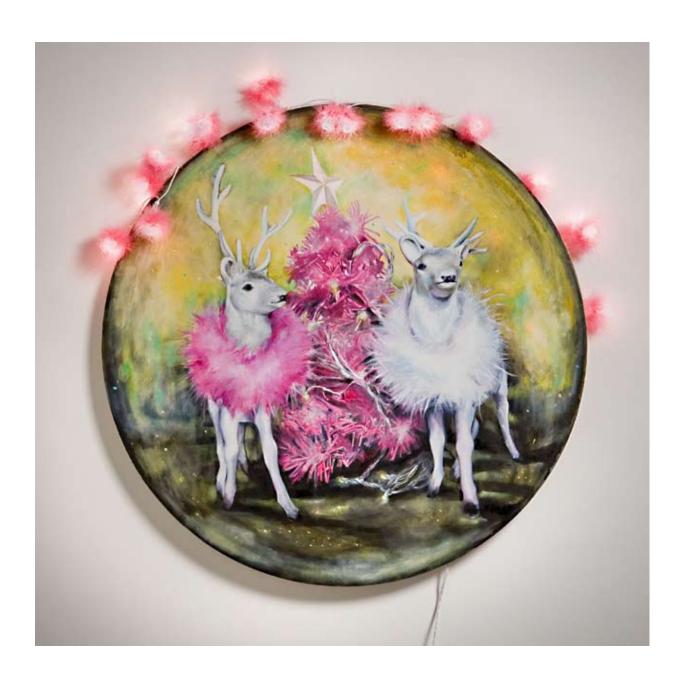

Janita Ryan

#01 Dasher And Dancer Hear The Hum Of A Distant Motor acrylic + oil on canvas + fairy lights89 cm diameter

#02 Dasher And Dancer Hear The Markets Crash acrylic + oil on canvas + fairy lights 89 cm diameter