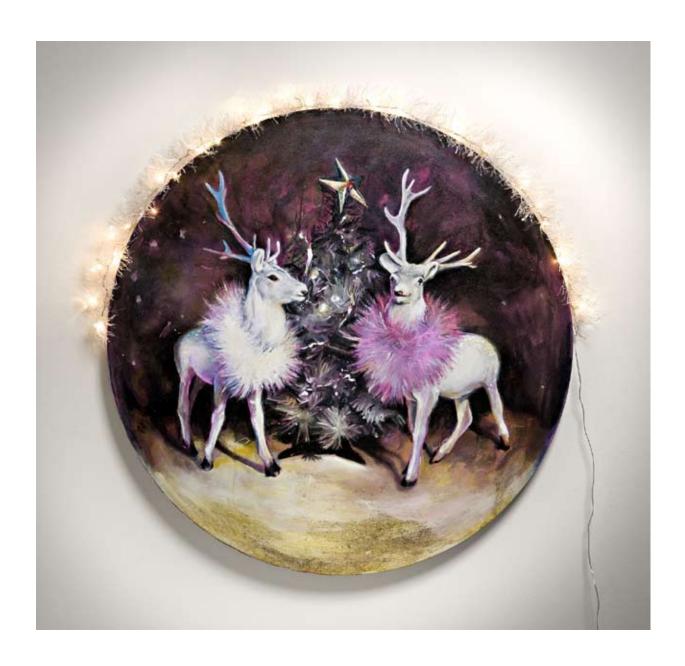

**#03** Prancer And Vixen Hear A Tree Fall acrylic + oil on canvas + fairy lights 89 cm diameter

**#04** Prancer And Vixen Call It A Night acrylic + oil on canvas + fairy lights 89 cm diameter

**#05** Comet And Cupid Smell Smoke acrylic + oil on canvas + fairy lights 89 cm diameter