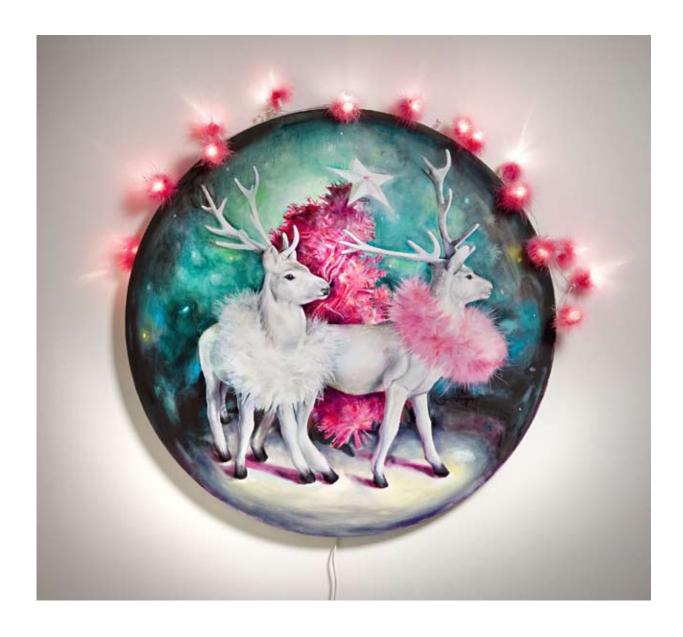

Janita Ryan

#01 Dasher And Dancer Hear The Hum Of A Distant Motor acrylic + oil on canvas + fairy lights89 cm diameter

#02 Dasher And Dancer Hear The Markets Crash acrylic + oil on canvas + fairy lights 89 cm diameter