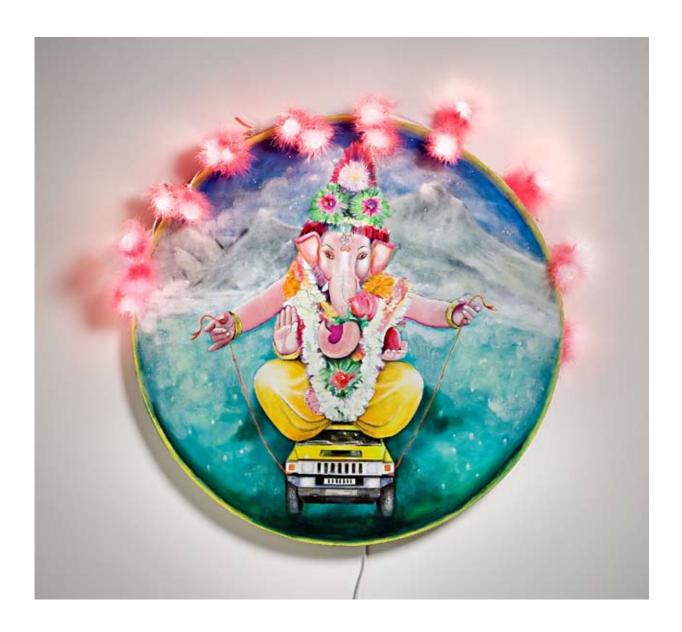

#06 Donner And Blitzen Sense Rain Is Near acrylic + oil on canvas + fairy lights 89 cm diameter

**#07** Ganesha Goes To Mumbai acrylic, oil + gold leaf on canvas + fairy lights 89 cm diameter

**#08** Ganesha Goes To Katmandu acrylic on canvas + fairy lights 89 cm diameter